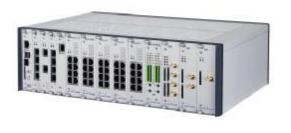

# An IP Multimedia Communication switch

#### IP multimedia communication switch

- All types of interfaces analogue, ISDN (BRI, PRI) VoIP, GSM
- Up to 1.000 users
- Advanced software applications Unified Communication
- All standard PBX functions
- Video support