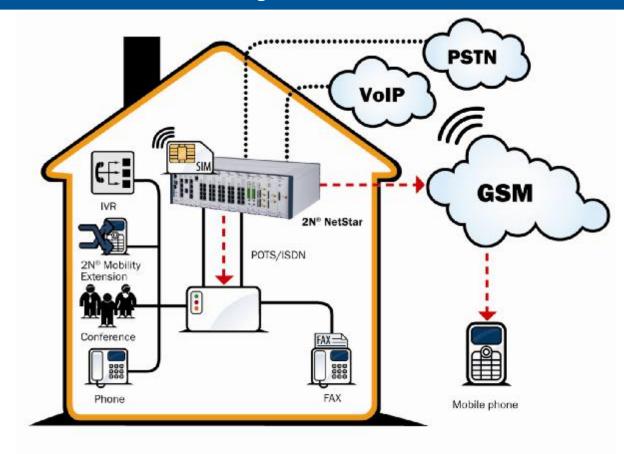

# Case study - PRI Back-up:

If your
company has a
PRI connection
to a PSTN
network,
2N® NetStar
will
automatically
route all calls
via a GSM
network in the
event of PRI
line failure.

# Case study - Virtual PBX:

2N® NetStar is connected directly to your existing PBX. When an extension is calling a mobile phone number, this call is routed to a GSM/UMTS network rather than PSTN.