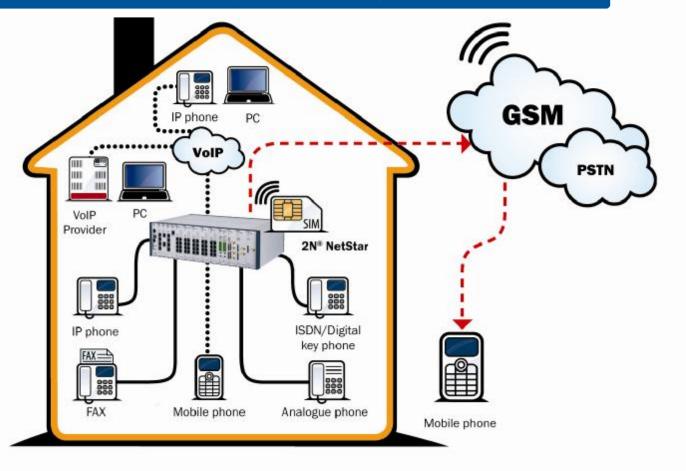

#### IP multimedia communication switch

- All types of interfaces analogue, ISDN (BRI, PRI) VoIP, GSM
- Up to 1.000 users
- Advanced software applications Unified Communication
- All standard PBX functions
- Video support