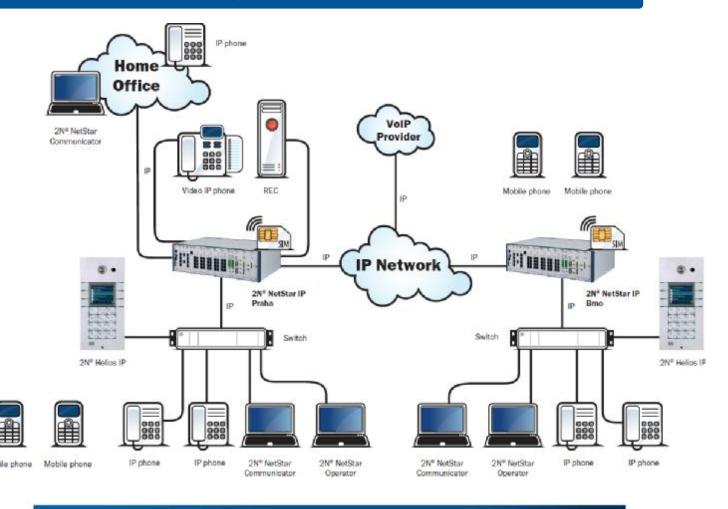

# Case study – Pure IP solution:

The picture shows 2N® NetStar in two branches that are connected via the IP network. It also shows that integration with 2N® Helios IP door entry system is possible. Communication between these two branches is free of charge.