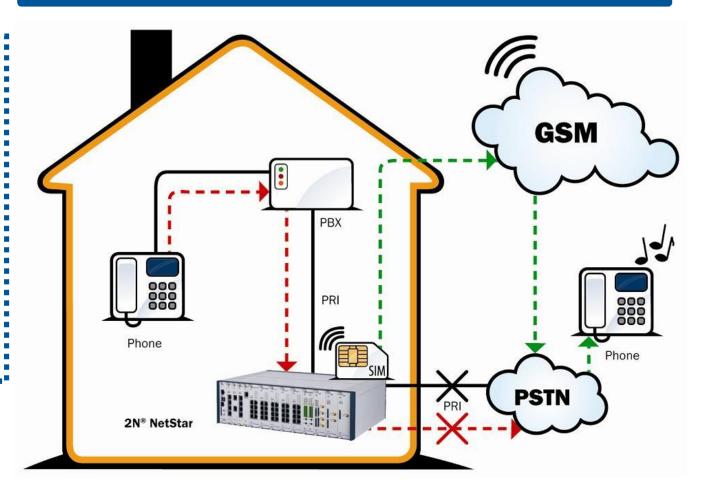

# Case study - PRI Back-up:

If your
company has a
PRI connection
to a PSTN
network,
2N® NetStar
will
automatically
route all calls
via a GSM
network in the
event of PRI
line failure.